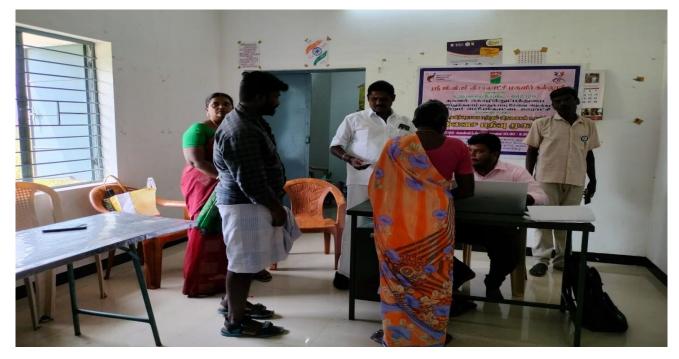

Sri G.V.G. Visalakshi College for Women DEPARTMENT OF INFORMATION TECHNOLOGY Extension Activities - 2022- 2023 Free Registration Camp - Old Age Pension Scheme (National Social Assistance Program) Venue: Pallapalayam Date- 31-01-2023 & 01-02-2023 Report Sni G.V.a Visalakeli College for Women vaundet [Autonomous] Extension Activity - 2022-2023 Free Registration Camp - Indira Gandhi's National Old Age Pension Scheme Date: St 101/2023 Ex01/02/2023 Venue: Pallapalayam Fanchayat Office, Pallapalayam The Department of Information Technology, Soci G.V.a Visalakshi College for Women (Autonomous), Odumalpet organised free Registration Camp of Indina Gandhi's National old Age Pension Schere under National Social Assistance Program CNSAP), as a part of Andul's Extension Program in association with Dr. Abdhul Kalam People Secure Service Trust and Thungari Public E Sevai Centre for the public of Pallapalaipm Panchayat on 31, 1. 2023 and 1. 2. 2023 at Pallapalayam Panchayat of fice, Pallapalayam. Principal Pr. N. Rajeswari, GVGVC Honourable presided the function, MT. V. Ramachandran, Presiden Pallapalayam Pauchayat Union, addressed the public and explained the importance of the camp. The overall event was organized by Mrs. I. Sankare Mahamori Head, Department of Intermation, Faculty members and Students of the Department and members of the Panchayat Onion. 150 public attended the camp and 58 got benefitted. J. Sontro C PALLAPALATO PANCHAVAT Signature of the HOD EMA L. Sankara Makeswar Rajacoan D Signature of the Principal CRITERION III - 3.6 Extension Activities