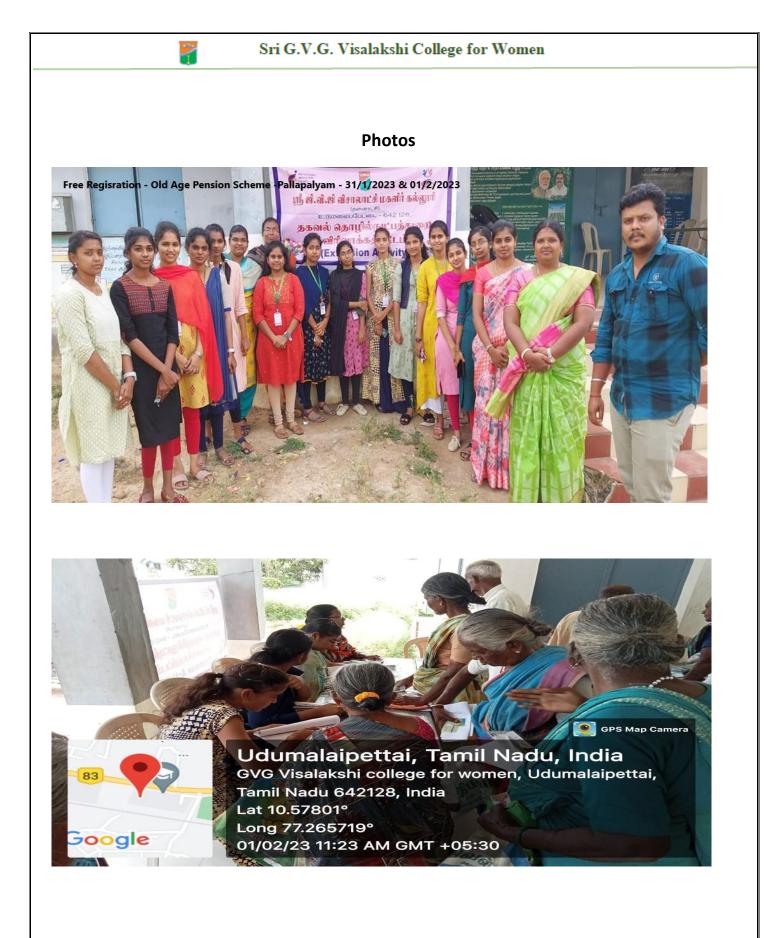

Sri G.V.G. Visalakshi College for Women DEPARTMENT OF INFORMATION TECHNOLOGY Extension Activities - 2022- 2023 Free Registration Camp - Old Age Pension Scheme (National Social Assistance Program) Venue: Pallapalayam Date- 31-01-2023 & 01-02-2023 Report Sni G.V.a Visalakeli College for Women vaundet [Autonomous] Extension Activity - 2022-2023 Free Registration Camp - Indira Gandhi's National Old Age Pension Scheme Date: St 101/2023 Ex01/02/2023 Venue: Pallapalayam Fanchayat Office, Pallapalayam The Department of Information Technology, Soci G.V.a Visalakshi College for Women (Autonomous), Odumalpet organised free Registration Camp of Indina Gandhi's National old Age Pension Schere under National Social Assistance Program CNSAP), as a part of Andul's Extension Program in association with Dr. Abdhul Kalam People Secure Service Trust and Thungari Public E Sevai Centre for the public of Pallapalaipm Panchayat on 31, 1. 2023 and 1. 2. 2023 at Pallapalayam Panchayat of fice, Pallapalayam. Principal Pr. N. Rajeswari, GVGVC Honourable presided the function, MT. V. Ramachandran, Presiden Pallapalayam Pauchayat Union, addressed the public and explained the importance of the camp. The overall event was organized by Mrs. I. Sankare Mahamori Head, Department of Intermation, Faculty members and Students of the Department and members of the Panchayat Onion. 150 public attended the camp and 58 got benefitted. J. Sontro C PALLAPALATO PANCHAVAT Signature of the HOD EMA L. Sankara Makeswar Rajacoan D Signature of the Principal CRITERION III - 3.6 Extension Activities

#### Department of Information Technology Extension Activity - Free Registration Camp of Indira Gandhi National Old Age pension scheme - Pallapalayam Panchayat 31/11/2023 & 1/2/2023